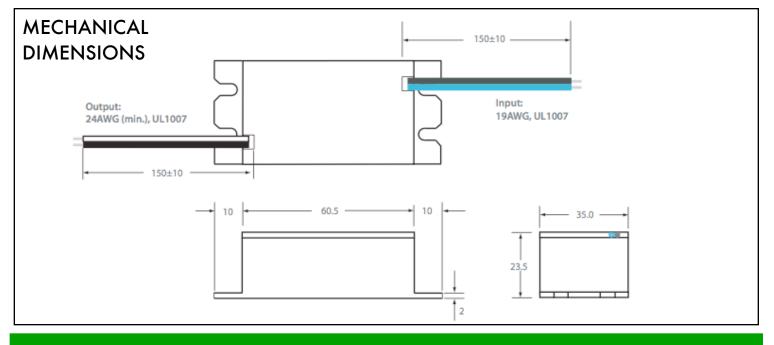

## **FEATURES**

- Miniature size (80.5mm x 35mm x 23.5mm)
- Universal AC input (90-264VAC)
- Over voltage and Short circuit protection High efficiency
- Constant voltage (Constant current available)
- RoHS Compliant
- Indoor/Outdoor waterproof, comply with IP68
- UL and CE Certified

| Store    |  |
|----------|--|
| Quantity |  |
| Туре     |  |
| Date     |  |

K

| Model       |                             | LED1212                                | LED2412                    |  |
|-------------|-----------------------------|----------------------------------------|----------------------------|--|
| Input       | Input voltage               | 90 ~ 264VAC                            | 90 ~ 264VAC                |  |
|             | Frequency                   | 47 – 63Hz                              | 47 – 63Hz                  |  |
|             | Input current               | 0.5A                                   | 0.5A                       |  |
|             | Efficiency                  | Comply with CEC level IV               | Comply with CEC level IV   |  |
| Output      | Output voltage <sup>1</sup> | 10.5 ~ 14VDC                           | 21 ~ 30VDC                 |  |
|             | Output current <sup>2</sup> | 1000mA maximum                         | 500mA maximum              |  |
|             | Output power                | 12W maximum                            | 12W maximum                |  |
|             | Ripple &Noise               | 10% of output voltage                  | 10% of output voltage      |  |
|             | Hold up time                | 20mS @ 115VAC                          | 20mS @ 115VAC              |  |
| Protection  | Over voltage                | 135% ~ 150% of output vo               | ltage 🥏                    |  |
|             |                             | Protection mode: hiccup, auto-recovery |                            |  |
|             | Over current <sup>3</sup>   | Protection mode: hiccup, auto-recovery |                            |  |
|             | Short circuit               | Protection mode: hiccup, auto-recovery |                            |  |
| Mechanism   | Input                       | Two flying wires                       |                            |  |
|             | Output                      | Two flying wires                       |                            |  |
|             | Dimension                   | 60.5 (L) X 35 (W) X 23.5 (H)           | mm in plastic case, potted |  |
|             | Cooling method              | Convection cooled                      |                            |  |
| Environment | Operating temperature       | - <b>20 to +40</b> °C                  |                            |  |
|             | Storage temperature         | <b>-40 to +85</b> ℃                    |                            |  |
|             | MTBF                        | 100,000 hours at full load a           | nd 25°C ambient            |  |
| Safety      | UL60950-1, PSE and CE       |                                        |                            |  |
| EMI         | FCC part 15 class B, CISPR  | 22.2 class B                           |                            |  |