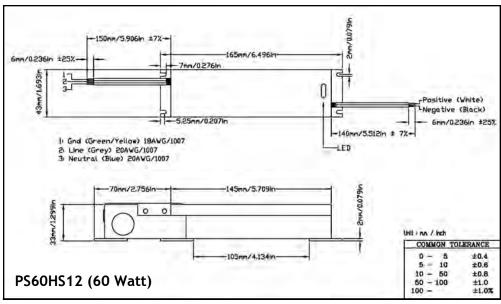

# **PS Series 12 Volt Power Supplies**

### **APPLICATIONS**

Axiom LED power supplies are utilized in signage and lighting applications. The products are commonly used due to their compact size, ability to handle extreme temperatures, their Universal input voltage range, their weather proof IP68 housing, and their UL Recognized Class 2 rating.

### **FEATURES**

- Single channel 60 Watts or dual channel 120 Watt
- 90-277 Volts 50/60HZ AC Universal input ideal for use anywhere
- IP68 Weather proof potted package
- Ultra compact packaging
- Able to operate in 60°C Ambient
- Optional primary side wiring cabinet included

#### **ELECTRICAL SPECS**

- 90-277VAC, 50-60Hz input
- 12 Volt DC Output
- UL Recognized File E317210
- Approved for Damp locations











Project | Customer

Application





# **ORDERING INFO**

#### 60 Watt

• Part Number: PS60HS12

#### 120 Watt

• Part Number: PS120HD12

## **INCLUDED**

- Power Supply
- Optional primary side wiring cabinet



# Axiom NZ USA: http://www.AxiomLED.com New Zealand: http://www.KiwiLED.co.nz