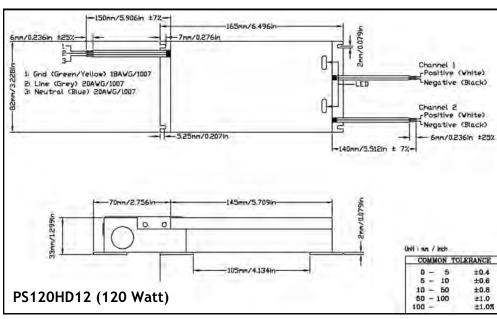

# **PS Series 12 Volt Power Supplies**

### **APPLICATIONS**

Axiom LED power supplies are utilized in signage and lighting applications. The products are commonly used due to their compact size, ability to handle extreme temperatures, their Universal input voltage range, their weather proof IP68 housing, and their UL Recognized Class 2 rating.

### **FEATURES**

- Single channel 60 Watts or dual channel 120 Watt
- 90-277 Volts 50/60HZ AC Universal input ideal for use anywhere
- IP68 Weather proof potted package
- Ultra compact packaging
- Able to operate in 60°C Ambient
- Optional primary side wiring cabinet included

#### **ELECTRICAL SPECS**

- 90-277VAC, 50-60Hz input
- 12 Volt DC Output
- UL Recognized File E317210
- Approved for Damp locations











Project | Customer

Application





# **ORDERING INFO**

#### 60 Watt

• Part Number: PS60HS12

#### 120 Watt

• Part Number: PS120HD12

## **INCLUDED**

- Power Supply
- Optional primary side wiring cabinet



# Axiom NZ USA: http://www.AxiomLED.com New Zealand: http://www.KiwiLED.co.nz