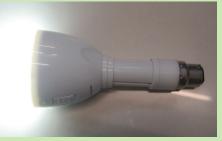

# B22 Emergency Light Bulb with LiOn Battery

The AxiomLED Rudolph line is designed to light the way in emergency applications caused by Earthquakes, Tsunamis, or Solar Flare disruptions of the power grid. The LED light bulb works in any existing light socket and replaces incandescent or fluorescent bulbs. The bulb has a built in Lithium Ion battery that charges and maintains the battery level when the power is on and can be quickly switched to battery power when the power is out. The product can be unscrewed from the light socket and the arm can be extended to use as a flashlight.

### **APPLICATIONS**

- Replacement for Bayonet (B22) socket light bulbs and can also turn into a hand held flashlight
- Can be used as additional emergency light in a blackout or power loss situations. Suitable for light fittings in homes and commercial buildings
- Ideal for built in emergency lighting for shops, restaurants, and shopping malls
- Ideal for prisons and hospitals