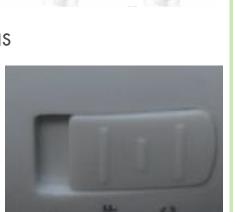

LED LIGHT BULB SWITCH FUNCTIONS

AC switch: In this mode it operates as a normal light bulb. It is on when electricity supply is on and it is off when electricity supply is off. The battery is trickle charged in the background.

OFF switch: In this mode the light bulb is in rapid charging mode of the built in LiOn battery. If there is no electricity it will not be charging.

DC switch: In this mode the light will remain on when electricity supply is switched on, but when electricity supply is switched off

or power is cut the light will remain lit for up to 6 hours.